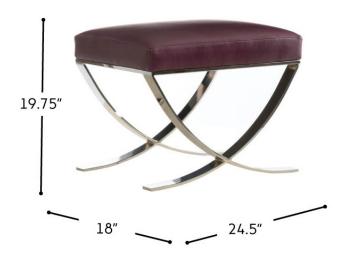

At 24 inches wide, it's perfectly sized to fit in smaller spaces while still offering functionality as an extra seat, footrest, or accent table. With an extensive selection of upholstery fabrics—from elegant solids to bold prints—you can design the Kyoto Bench to suit your personal style.