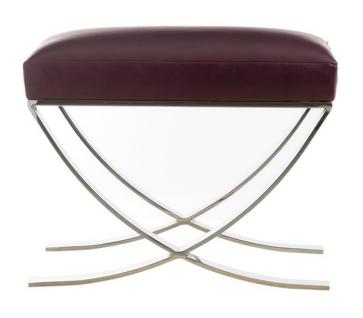

## 13102 KYOTO BENCH

The Kyoto Bench combines sleek design with impeccable craftsmanship, making it a standout piece for any space. Its legs come standard in a striking mirror chrome finish, but for those seeking a more customized look, you can choose from an array of luxurious metal finishes, sure to enhance the bench's modern appeal while seamlessly blending into your unique décor.

At 24 inches wide, it's perfectly sized to fit in smaller spaces while still offering functionality as an extra seat, footrest, or accent table. With an extensive selection of upholstery fabrics—from elegant solids to bold prints—you can design the Kyoto Bench to suit your personal style.

## FEATURES + CUSTOMIZATIONS

- · Standard with mirror chrome base.
- Available with 5 metal finishes at an upcharge: Satin Brushed Light Bronze, Bronze Champagne, Old English, Dark Brush Bronze, and Dull Nickel.
- · Solid steel base.
- · Custom sizing is not available for this model.
- Standard with a tight seat cushion (minimum 2.5 lb density).
- · Crafted in Canada.