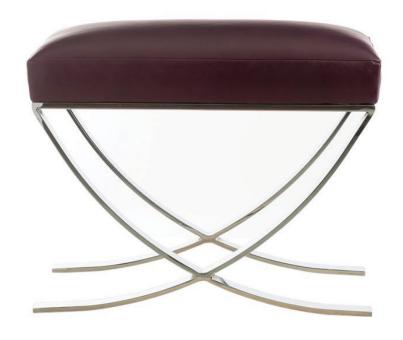

## SABRE BENCH

Add a flash of panache wherever you want with this dramatic sabre bench design. The mirror chrome finish on the legs will enhance any look you choose from our large selection of upholstery fabrics. Select a solid, a pattern or a bold print. Right-sized at 24", your sabre bench will fit just about anywhere and yet it offers ample space as an extra seat, foot stool or table.

## **FEATURES**

- Available only with mirror chrome base
- Solid steel base
- Custom sizing is not available for this model