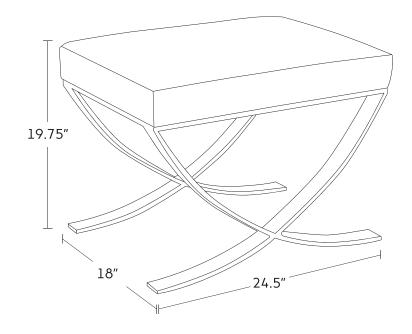

## SABRE BENCH

Add a flash of panache wherever you want with this dramatic sabre bench design. The mirror chrome finish on the legs will enhance any look you choose from our large selection of upholstery fabrics. Select a solid, a pattern or a bold print. Right-sized at 24", your sabre bench will fit just about anywhere and yet it offers ample space as an extra seat, foot stool or table.