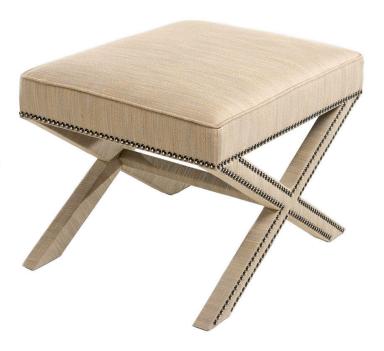

### "X" BENCH

"X" marks the spot with this meticulously detailed bench. In fact, even the x-shaped legs are upholstered and the bench comes standard with metal nail trim. This fascinating design is just one more example of the attention to detail we put into every piece of furniture we make. Choose your fabric from our vast selection of styles, colours and patterns and our master craftsmen will fashion the perfect bench for your home.

#### **FEATURES**

- Standard with metal nail trim as shown