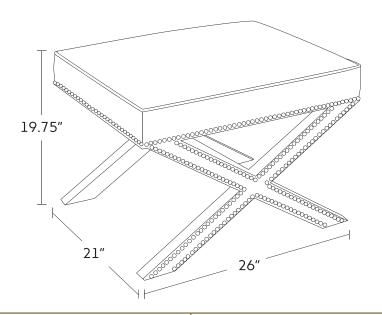

### "X" BENCH

"X" marks the spot with this meticulously detailed bench. In fact, even the x-shaped legs are upholstered and the bench comes standard with metal nail trim. This fascinating design is just one more example of the attention to detail we put into every piece of furniture we make. Choose your fabric from our vast selection of styles, colours and patterns and our master craftsmen will fashion the perfect bench for your home.