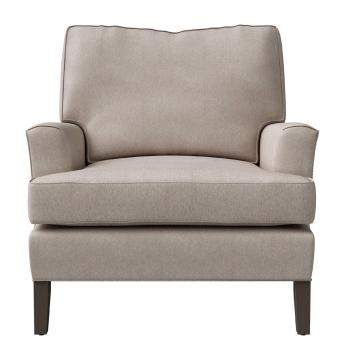

## 14301 BIRKLEY CHAIR

A low-set body, petite flared arms, and traditional t-cushions come together to form a sofa that is both cozy and classic — Birkley. Equally welcome at the cottage or in your condo, Birkley acts as a warm embrace — a welcoming place to sit back or curl up — in your most comforting and serene spaces. Pair it with a coordinated Birkley sofa, loveseat, or ottoman to complete a look that just feels like home.