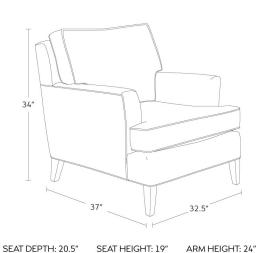

## 14301 BIRKLEY CHAIR

A low-set body, petite flared arms, and traditional t-cushions come together to form a sofa that is both cozy and classic — Birkley. Equally welcome at the cottage or in your condo, Birkley acts as a warm embrace — a welcoming place to sit back or curl up — in your most comforting and serene spaces. Pair it with a coordinated Birkley sofa, loveseat, or ottoman to complete a look that just feels like home.