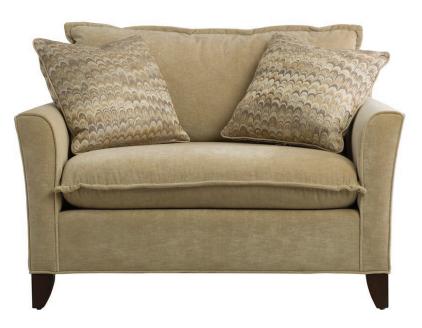

## 21850 CHAIR-AND-A-HALF

This contemporary beauty is a lot more than a chair; by normal standards, it's actually a chair-and-a-half! You can choose your covering from hundreds of styles and colours and select the wood stain for the legs. Seating of this magnitude has to be comfortable and inviting, so we've included a 50/50 feather and fibre blend back pillow and two 18" square feather-filled throw pillows in the same fabric (throw pillows not available in leather). Your chair also comes standard with flange welt trim for strength and extra styling.

## FEATURES

- Standard with 50/50 feather and fibre blend back cushions
- 2, 18" Square feather-filled throw pillows in the same fabric are included
- Standard with flange welt trim