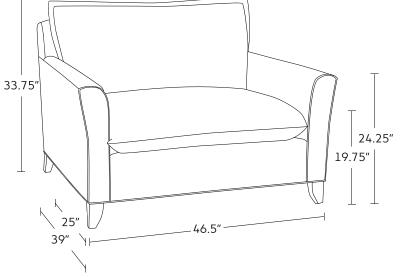

## 21850 CHAIR-AND-A-HALF

This contemporary beauty is a lot more than a chair; by normal standards, it's actually a chair-and-a-half! You can choose your covering from hundreds of styles and colours and select the wood stain for the legs. Seating of this magnitude has to be comfortable and inviting, so we've included a 50/50 feather and fibre blend back pillow and two 18" square feather-filled throw pillows in the same fabric (throw pillows not available in leather). Your chair also comes standard with flange welt trim for strength and extra styling.