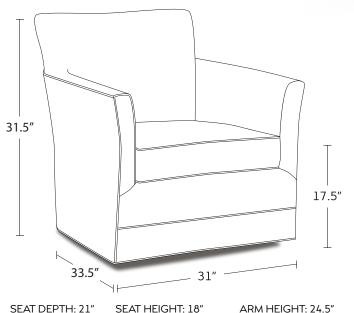

# 14406

### **CLARISSA SWIVEL CHAIR**

Also available as a glider or stationary chair, this swivel has lots of personality. Clarissa is right at home in any space that prioritizes the partnership of style and comfort. Make her your own creation by selecting the perfect covering from over 300 different designs, colours, and patterns. Add contrasting throw pillows to add a little extra spice to your space. Clarissa will stand the test of time, so choose the upholstery and wood finish you know you'll love for many years to come.

#### **FEATURES**

- Custom sizing is not available for this model
- Available as a Swivel Glider (14506)
- Available as a Stationary Chair (14306)







# HAVE IT YOUR WAY

Choose from a wide selection of:

- · Covers
- · Nail head trim

## **VOGEL BY CHERVIN**

288 Garyray Drive, Toronto, ON M9L 1P4 P 905 856 6606 F 905 856 0646