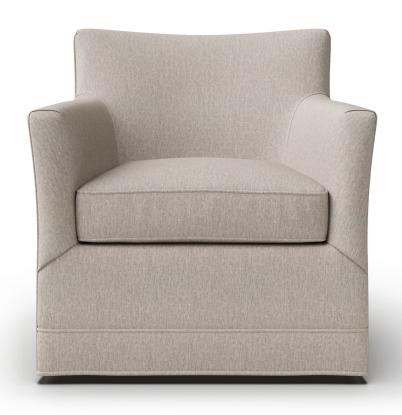

### **CLARISSA SWIVEL CHAIR**

Also available as a glider or stationary chair, this swivel has lots of personality. Clarissa is right at home in any space that prioritizes the partnership of style and comfort. Make her your own creation by selecting the perfect covering from over 300 different designs, colours, and patterns. Add contrasting throw pillows to add a little extra spice to your space. Clarissa will stand the test of time, so choose the upholstery and wood finish you know you'll love for many years to come.