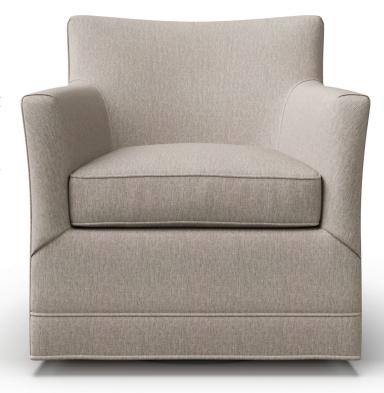

### CLARISSA SWIVEL GLIDER CHAIR

Also available as a swivel or stationary chair, Clarissa is right at home in any space that prioritizes the partnership of style and comfort. Make her your own creation by selecting the perfect covering from over 300 different designs, colours, and patterns. Add contrasting throw pillows to add a little extra spice to your space. Clarissa will stand the test of time, so choose the upholstery and wood finish you know you'll love for many years to come.