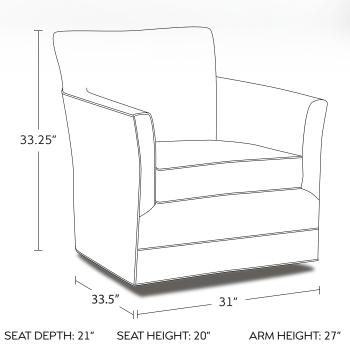

### CLARISSA SWIVEL GLIDER CHAIR

Also available as a swivel or stationary chair, Clarissa is right at home in any space that prioritizes the partnership of style and comfort. Make her your own creation by selecting the perfect covering from over 300 different designs, colours, and patterns. Add contrasting throw pillows to add a little extra spice to your space. Clarissa will stand the test of time, so choose the upholstery and wood finish you know you'll love for many years to come.

#### **FEATURES**

- Custom sizing is not available for this model
- Available as a Swivel Chair (14406)
- Available as a Stationary Chair (14306)