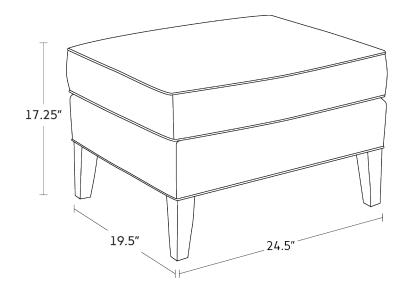

## 14701 **BIRKLEY OTTOMAN**

A subtle design and alluring comfort come together to form an ottoman that is both cozy and classic – Birkley. Equally welcome at the cottage or in your condo, Birkley acts as a warm embrace – a welcoming place to stretch out and relax- in your most comforting and serene spaces. Pair it with a coordinated Birkley sofa, loveseat, or chair to complete a look that just feels like home.