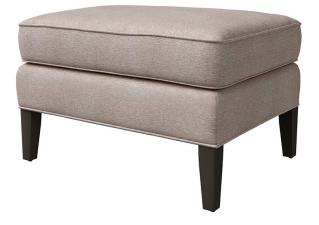

## 14701 **BIRKLEY OTTOMAN**

A subtle design and alluring comfort come together to form an ottoman that is both cozy and classic – Birkley. Equally welcome at the cottage or in your condo, Birkley acts as a warm embrace – a welcoming place to stretch out and relax- in your most comforting and serene spaces. Pair it with a coordinated Birkley sofa, loveseat, or chair to complete a look that just feels like home.