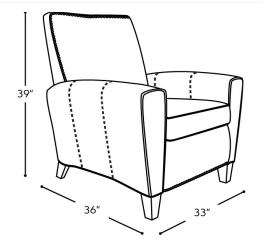

SEAT HEIGHT: 20"

VOGEL BY CHERVIN 288 Garyray Drive, Toronto, ON M9L 1P4 P 905 856 6606

The Golden Means of Perfection