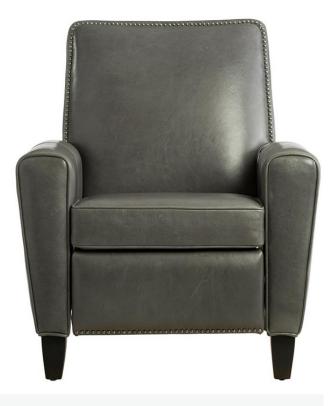

## 15430-10 SIDNEY RECLINER

Designed with comfort and style in mind, the Sidney recliner is equally at home straight up or in reclining mode. No matter what covering you choose from our vast array of patterns and colours, it's bound to become a family favourite. You get to choose the look you want from our different coverings and our craftsmen will fashion your perfect recliner. All seams are carefully tailored for appearance and durability and for the finishing touch this recliner comes standard with metal nail head trim.

## FEATURES + CUSTOMIZATIONS

- Features a full-reclining, three-position mechanism
- Standard with metal nail head trim (as shown)
- Custom sizing is not available for this model
- The frame is crafted from a combination of engineered and solid wood
- Crafted in Canada