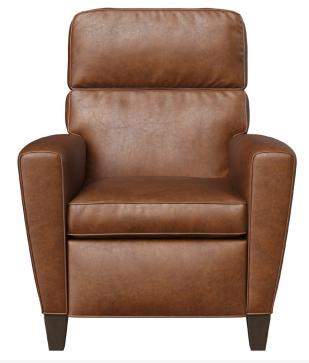

## FROM THE SHELBY COLLECTION 15437-10 RECLINER 15437-11 POWER RECLINER

SEAT DEPTH: 20" SEAT HEIGHT: 20" AF

ARM HEIGHT: 26"

## SHELBY RECLINER

This contemporary take on a traditional style offers a more streamlined look, yet the seat is a little wider. The arms are smooth and low, yet they offer comfort and style. Try it out and you'll see how exquisitely comfortable the Shelby manual recliner is. Your Vogel chair is completely customizable, so you get exactly what you want for your home. Choose the upholstery and wood stain and our craftsmen will use only topquality materials to create your beautifully styled recliner.