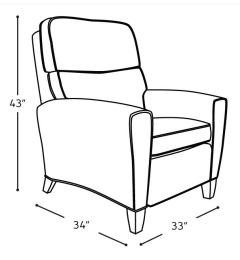

## FROM THE SHELBY COLLECTION 15437-10 RECLINER 15437-11 POWER RECLINER

SEAT DEPTH: 20" SEAT HEIGHT: 20" AF

ARM HEIGHT: 26"