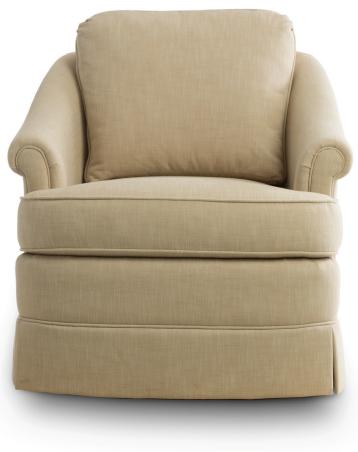

### **SWIVEL CHAIR**

Swivel and skirted - who could ask for more? Well, you certainly can! That's the Vogel promise. All of our products are fully customizable, from the hundreds of upholstery fabric colours and patterns, and a wonderful selection of wood finishes, to the variations in size to fit your chair to you and your room. This inviting chair is curved and padded in all the right places, making it the perfect combination of comfort and style in one gorgeous package.

#### **FEATURES**

- Arm caps are available upon requestCustom sizing is not available for this model
- Also available as banded (18923)