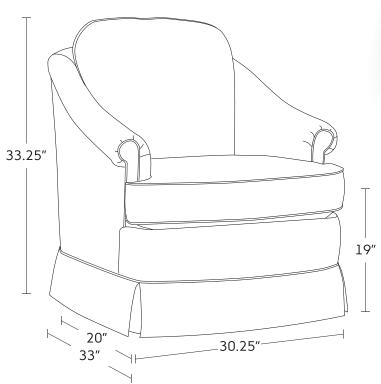

### **SWIVEL CHAIR**

Swivel and skirted - who could ask for more? Well, you certainly can! That's the Vogel promise. All of our products are fully customizable, from the hundreds of upholstery fabric colours and patterns, and a wonderful selection of wood finishes, to the variations in size to fit your chair to you and your room. This inviting chair is curved and padded in all the right places, making it the perfect combination of comfort and style in one gorgeous package.

#### **FEATURES**

- Arm caps are available upon requestCustom sizing is not available for this model
- Also available as banded (18923)