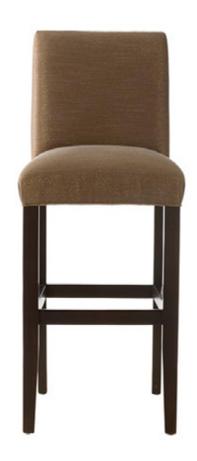

## 10105 BAR STOOL

This bar stool begins with top-quality materials and a simple, elegant design. Our skilled craftsmen await your covering and wood stain choices so they can customize the perfect bar stool for your home. The curved back of this beautifully styled stool offers another design element to incorporate in your choices. Think about the look you want to project then check out the hundreds of different upholstery styles, colours, and patterns available to you.

## HAVE IT YOUR WAY

Choose from a wide selection of:

- Covers
- · Nail head trim
- Wood finishes