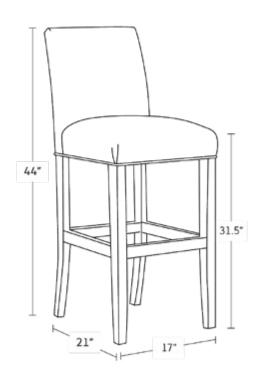

## 10105 BAR STOOL

This bar stool begins with top-quality materials and a simple, elegant design. Our skilled craftsmen await your covering and wood stain choices so they can customize the perfect bar stool for your home. The curved back of this beautifully styled stool offers another design element to incorporate in your choices. Think about the look you want to project then check out the hundreds of different upholstery styles, colours, and patterns available to you.

## **FEATURES**

- · Back features a straight design
- Available as a counter stool (10205)