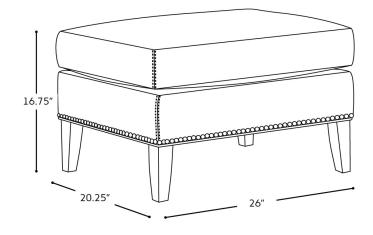

## **ELLIS OTTOMAN**

The elegant Ellis ottoman is both sophisticated and comfy, with its clean classic lines and cushy top. Your task is to select the covering from hundreds of lovely fabrics, patterns, and colours. The choice of wood finishes is all yours, too, as is the metal nail head trim. All hand made by our master craftsmen to our highest standards, using only top-quality materials, your ottoman will be an exquisite addition to your home and will stand the test of time.

## FEATURES + CUSTOMIZATIONS

- · Standard with metal nail head trim as shown
- The frame is crafted from a combination of engineered and solid wood
- · Crafted in Canada