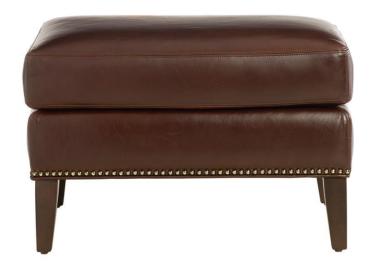

## **ELLIS OTTOMAN**

The elegant Ellis ottoman is both sophisticated and comfy, with its clean classic lines and cushy top. Your task is to select the covering from hundreds of lovely fabrics, patterns, and colours. The choice of wood finishes is all yours, too, as is the metal nail head trim. All hand made by our master craftsmen to our highest standards, using only top-quality materials, your ottoman will be an exquisite addition to your home and will stand the test of time.

## FEATURES + CUSTOMIZATIONS

- · Standard with metal nail head trim as shown
- The frame is crafted from a combination of engineered and solid wood
- · Crafted in Canada