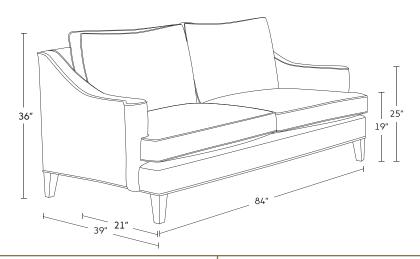

## SOFA

Such style and grace! Available as a sofa or loveseat, this contemporary style is sure to become a classic. Like all of our furniture, each edge and seam is finished to perfection so you know it will offer years of comfortable support and stand the test of time. The scrolled arms are chic and add both style and comfort. Once you select the covering from our vast array of styles, colours and patterns and choose the wood stain for the legs, we'll fashion the unique sofa or loveseat of your dreams.

#### **FEATURES**

- Standard with 50/50 feather and fibre blend back cushions.
- In leather or non-directional fabrics the implementation of seams is required.
- Matching loveseat (14205).
- Customize the 3 seat cushions to 2 seat cushions or a single bench seat.