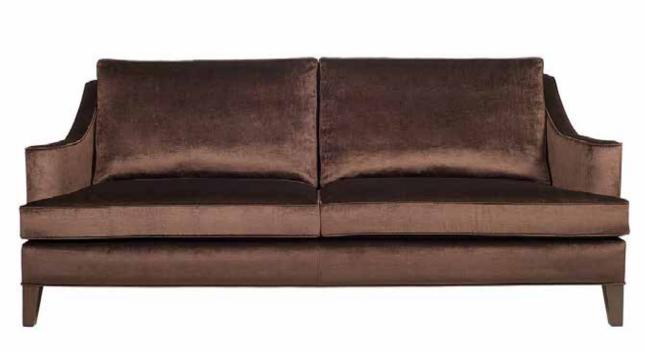

## SOFA

Such style and grace! Available as a sofa or loveseat, this contemporary style is sure to become a classic. Like all of our furniture, each edge and seam is finished to perfection so you know it will offer years of comfortable support and stand the test of time. The scrolled arms are chic and add both style and comfort. Once you select the covering from our vast array of styles, colours and patterns and choose the wood stain for the legs, we'll fashion the unique sofa or loveseat of your dreams.

#### **FEATURES**

- Standard with 50/50 feather and fibre blend back cushions.
- In leather or non-directional fabrics the implementation of seams is required.
- Matching loveseat (14205).
- Customize the 3 seat cushions to 2 seat cushions or a single bench seat.