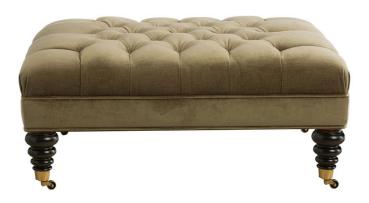

## 12168 **BIRMINGHAM** TUFTED COCKTAIL OTTOMAN

There's nothing quite like the lavishness of a tufted ottoman! It transforms the simple footstool into an ottoman worthy of cradling aristocratic feet. But the transformation doesn't stop there. Tell us which size and height work best for you. Select from five leg styles, ferrules and casters. With hundreds of fabric styles to choose from, you might not want to stop at just one tufted ottoman.

## FEATURES + CUSTOMIZATIONS

- Decorative antiqued brass ferrules and casters are standard with legs A, B, C, and E only
- Standard with hand pleated diamond tufting
- Choose any custom size
- The frame is crafted from a combination of engineered and solid wood
- Crafted in Canada