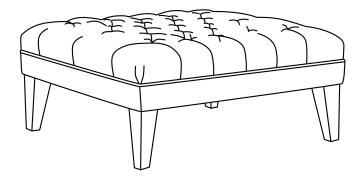

## 12168 **BIRMINGHAM** TUFTED COCKTAIL OTTOMAN

There's nothing quite like the lavishness of a tufted ottoman! It transforms the simple footstool into an ottoman worthy of cradling aristocratic feet. But the transformation doesn't stop there. Tell us which size and height work best for you. Select from five leg styles, ferrules and casters. With hundreds of fabric styles to choose from, you might not want to stop at just one tufted ottoman.

HEIGHTS WILL VARY PER LEG STYLE.