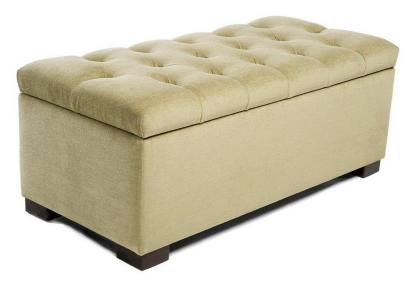

## **CAPRI**STORAGE BENCH

This is a deluxe version of the 13520 Storage Bench and comes with a sewn diamond-tufted top. It has the same flexibility to be all things in all homes, but this sumptuous design adds an extra layer of luxury with the tufted top. Once you choose the fabric from our hundreds of styles and the wood finish for the legs, we'll handcraft a magnificent bench you don't know how you ever lived without.

## **FEATURES + CUSTOMIZATIONS**

- · Standard with soft close hinges
- · Fully upholstered interior
- · Standard with sewn diamond tufting
- The frame is crafted from a combination of engineered and solid wood
- · Crafted in Canada