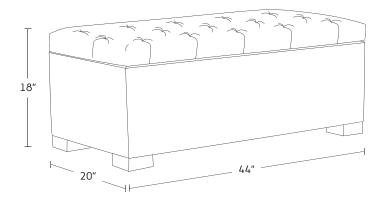

## **TUFTED STORAGE BENCH**

This is a deluxe version of storage bench #13520 and comes with a sewn diamond-tufted top. It has the same flexibility to be all things in all homes, but this sumptuous design adds an extra layer of luxury with the tufted top. Once you choose the fabric from our hundreds of styles and the wood finish for the legs, we'll handcraft a magnificent bench you don't know how you ever lived without.