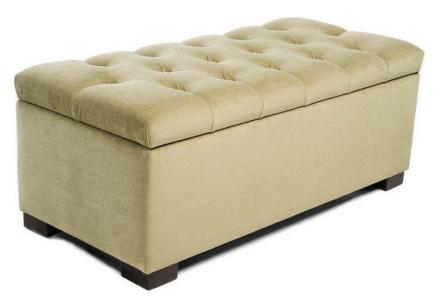

## **TUFTED STORAGE BENCH**

This is a deluxe version of storage bench #13520 and comes with a sewn diamond-tufted top. It has the same flexibility to be all things in all homes, but this sumptuous design adds an extra layer of luxury with the tufted top. Once you choose the fabric from our hundreds of styles and the wood finish for the legs, we'll handcraft a magnificent bench you don't know how you ever lived without.

#### **FEATURES**

- Standard with soft close hinges
- Fully upholstered interior
- Standard with sewn diamond tufting