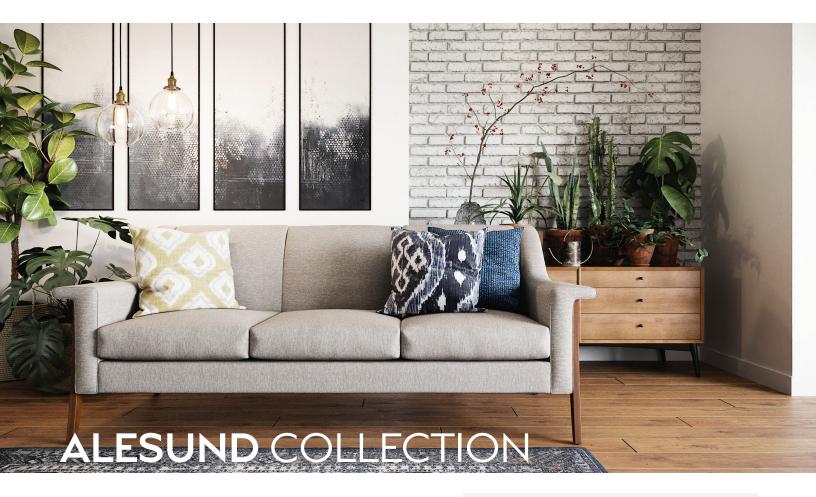

This stunning collection is an artistic tribute to mid-century modern design. A fluid body stands on tapered legs made of solid wood, and invites you to relax into the slight recline of its form. Available in a chair, loveseat, or sofa, each piece of this collection can hold its own or work with the others to create a beautiful and eclectic space in your home.