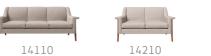

## SPECIFICATIONS

| MODEL # | DESCRIPTION | OVERALL |       |       | SEAT   |       | ARM HEIGHT  |
|---------|-------------|---------|-------|-------|--------|-------|-------------|
|         | DESCRIPTION | HEIGHT  | WIDTH | DEPTH | HEIGHT | DEPTH | ARMITEIGITI |
| 14110   | Sofa        | 35"     | 82"   | 33"   | 19"    | 21"   | 25"         |
| 14210   | Loveseat    | 35"     | 59"   | 33"   | 19"    | 21"   | 25"         |
| 14310   | Chair       | 35"     | 36"   | 33"   | 19"    | 21"   | 25"         |