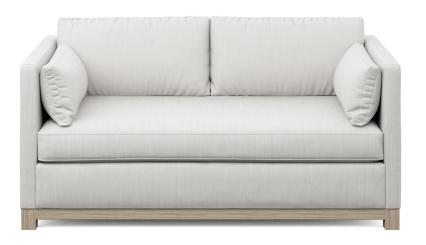

## GRAMERCY LOVESEAT

Always in style, the Gramercy loveseat is like the perfect pair of relaxed-fit jeans of the fashion world. The ultimate combination of style and comfort await your special touch, ensuring it will complement everything in the room. Its clean lines, a showwood base, and a beautiful bench seat create a luxurious combination, but it's still cozy enough for a long afternoon nap. Gramercy – your family's new favourite piece of furniture.

SEAT DEPTH: 22", 23" OR 24"

SEAT HEIGHT: 20"

ARM HEIGHT: 30.5"