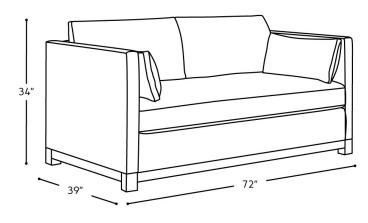

## 14214

## GRAMERCY LOVESEAT

Always in style, the Gramercy loveseat is like the perfect pair of relaxed-fit jeans of the fashion world. The ultimate combination of style and comfort await your special touch, ensuring it will complement everything in the room. Its clean lines, a showwood base, and a beautiful bench seat create a luxurious combination, but it's still cozy enough for a long afternoon nap. Gramercy – your family's new favourite piece of furniture.



SEAT DEPTH: 22", 23" OR 24"

SEAT HEIGHT: 20"

ARM HEIGHT: 30.5"

## MORE FROM THE GRAMERCY COLLECTION







14114

14814

1431

## **FEATURES + CUSTOMIZATIONS**

- Standard with feather and fiber blend, box back cushions
- Standard with fiber-wrapped Qualux foam bench seat (minimum 2.5 lb density)
- Optional 22", 23" or 24" seat depth please specify on your order
- Customize your comfort level Firm, Soft, or Ultra–Lux
- The frame is crafted from a combination of engineered and solid wood
- · Crafted in Canada