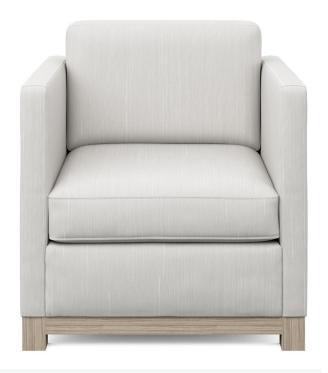

## **GRAMERCY**CHAIR

Always in style, the Gramercy chair is like the perfect pair of relaxed-fit jeans of the fashion world. The ultimate combination of style and comfort await your special touch, ensuring it will complement everything in the room. Its clean lines, a show-wood base, and a beautiful bench seat create a luxurious combination, but it's still cozy enough to curl up for a long afternoon nap. Gramercy – your family's new favourite piece of furniture.

## **FEATURES + CUSTOMIZATIONS**

- Standard with feather and fiber blend, box back cushions
- Standard with fiber-wrapped Qualux foam bench seat (minimum 2.5 lb density)
- Optional 22", 23" or 24" seat depth please specify on your order
- Customize your comfort level Firm, Soft, or Ultra– Lux
- The frame is crafted from a combination of engineered and solid wood
- · Crafted in Canada