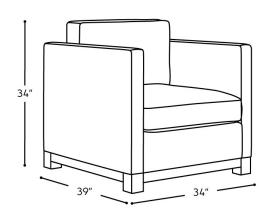

## GRAMERCY COLLECTION 14114 14814 14214

SEAT DEPTH: 22", 23" OR 24" SEAT HEIGHT: 20" ARM HEIGHT: 30.5"