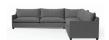

## FROM THE ROCKEFELLER COLLECTION

23004

23104

23304

| MODEL NUMBER        | DESCRIPTION                | OVERALL |       |       | SEAT   |       | ARM    |
|---------------------|----------------------------|---------|-------|-------|--------|-------|--------|
|                     |                            | HEIGHT  | WIDTH | DEPTH | HEIGHT | DEPTH | HEIGHT |
| 23104               | Sofa                       | 35"     | 94"   | 41"   | 19.5"  | 25"   | 25"    |
| 23804               | Condo Sofa                 | 35"     | 84"   | 41"   | 19.5"  | 25"   | 25"    |
| 23304               | Chair                      | 35"     | 37"   | 39"   | 19.5"  | 23"   | 25"    |
| 23004-13            | Armless Sofa               | 35"     | 88"   | 41"   | 19.5"  | 25"   |        |
| 23004-14   23004-15 | RAF / LAF Sofa             | 35"     | 91"   | 41"   | 19.5"  | 25"   | 25"    |
| 23004-16            | Armless Chair              | 35"     | 44"   | 41"   | 19.5"  | 25"   |        |
| 23004-17   23004-18 | RAF / LAF Chaise           | 35"     | 47"   | 66"   | 19.5"  |       | 25"    |
| 23004-19   23004-20 | RAF / LAF Chair            | 35"     | 47"   | 41"   | 19.5"  |       | 25"    |
| 23004-23            | Corner                     | 35"     | 41"   | 41"   | 19.5"  | 25"   |        |
| 23004-31   23004-32 | RAF / LAF Sofa with Return | 35"     | 132"  | 41"   | 19.5"  | 25"   | 25"    |