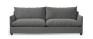

## FROM THE ROCKEFELLER COLLECTION

23004

23104

23304

| MODEL NUMBER        | DESCRIPTION                | OVERALL |       |       | SEAT   |       | ARM    |
|---------------------|----------------------------|---------|-------|-------|--------|-------|--------|
|                     |                            | HEIGHT  | WIDTH | DEPTH | HEIGHT | DEPTH | HEIGHT |
| 23104               | Sofa                       | 35"     | 94"   | 41"   | 19.5"  | 25"   | 25"    |
| 23804               | Condo Sofa                 | 35"     | 84"   | 41"   | 19.5"  | 25"   | 25"    |
| 23304               | Chair                      | 35"     | 37"   | 39"   | 19.5"  | 23"   | 25"    |
| 23004-13            | Armless Sofa               | 35"     | 88"   | 41"   | 19.5"  | 25"   |        |
| 23004-14   23004-15 | RAF / LAF Sofa             | 35"     | 91"   | 41"   | 19.5"  | 25"   | 25"    |
| 23004-16            | Armless Chair              | 35"     | 44"   | 41"   | 19.5"  | 25"   |        |
| 23004-17   23004-18 | RAF / LAF Chaise           | 35"     | 47"   | 66"   | 19.5"  |       | 25"    |
| 23004-19   23004-20 | RAF / LAF Chair            | 35"     | 47"   | 41"   | 19.5"  |       | 25"    |
| 23004-23            | Corner                     | 35"     | 41"   | 41"   | 19.5"  | 25"   |        |
| 23004-31   23004-32 | RAF / LAF Sofa with Return | 35"     | 132"  | 41"   | 19.5"  | 25"   | 25"    |