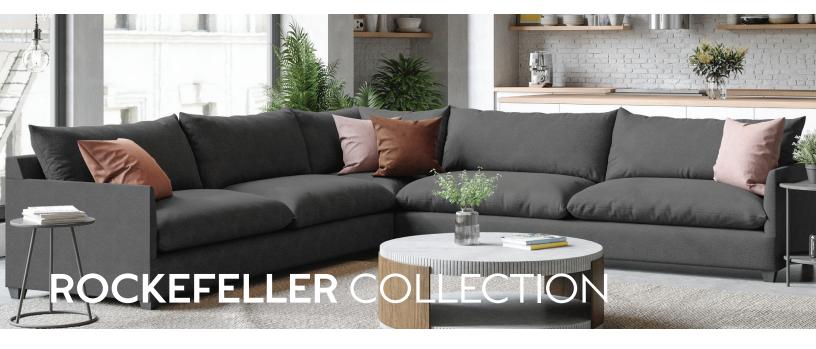

Breaking all boundaries, Rockefeller is beautiful and complex, designed to look good while keeping comfort top of mind. Luxuriously lounge in Rockefeller's extra deep seat cushions, whether you are alone, with your fur friends, or creating memories surrounded by friends and family – all in one space. Rockefeller is designed and ready for you.

## FROM THE ROCKEFELLER COLLECTION

23004

23104

23304

| MODEL NUMBER        | DESCRIPTION                | OVERALL |       |       | SEAT   |       | ARM    |
|---------------------|----------------------------|---------|-------|-------|--------|-------|--------|
|                     |                            | HEIGHT  | WIDTH | DEPTH | HEIGHT | DEPTH | HEIGHT |
| 23104               | Sofa                       | 35"     | 94"   | 41"   | 19.5"  | 25"   | 25"    |
| 23804               | Condo Sofa                 | 35"     | 84"   | 41"   | 19.5"  | 25"   | 25"    |
| 23304               | Chair                      | 35"     | 37"   | 39"   | 19.5"  | 23"   | 25"    |
| 23004-13            | Armless Sofa               | 35"     | 88"   | 41"   | 19.5"  | 25"   |        |
| 23004-14   23004-15 | RAF / LAF Sofa             | 35"     | 91"   | 41"   | 19.5"  | 25"   | 25"    |
| 23004-16            | Armless Chair              | 35"     | 44"   | 41"   | 19.5"  | 25"   |        |
| 23004-17   23004-18 | RAF / LAF Chaise           | 35"     | 47"   | 66"   | 19.5"  |       | 25"    |
| 23004-19   23004-20 | RAF / LAF Chair            | 35"     | 47"   | 41"   | 19.5"  |       | 25"    |
| 23004-23            | Corner                     | 35"     | 41"   | 41"   | 19.5"  | 25"   |        |
| 23004-31   23004-32 | RAF / LAF Sofa with Return | 35"     | 132"  | 41"   | 19.5"  | 25"   | 25"    |