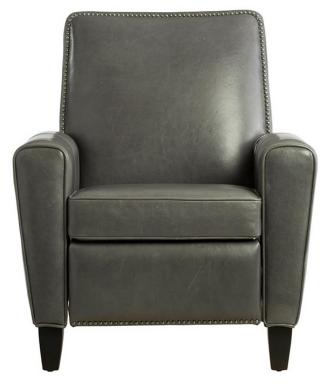

## SIDNEY POWER RECLINER

Designed with comfort and style in mind, the Sidney power recliner is equally at home straight up or in reclining mode. No matter what covering you choose from our vast array of patterns and colours, it's bound to become a family favourite. You get to choose the look you want from our different coverings and our craftsmen will fashion your perfect recliner. All seams are carefully tailored for appearance and durability and for the finishing touch this recliner comes standard with metal nail head trim.

## **FEATURES + CUSTOMIZATIONS**

- · Features a power, full-reclining mechanism
- · Battery pack available at an additional cost
- · Standard with metal nail head trim (as shown)
- · Custom sizing is not available for this model
- The frame is crafted from a combination of engineered and solid wood
- · Crafted in Canada