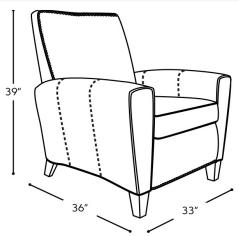

SEAT HEIGHT: 20"

## 15430-11

## SIDNEY POWER RECLINER

Designed with comfort and style in mind, the Sidney power recliner is equally at home straight up or in reclining mode. No matter what covering you choose from our vast array of patterns and colours, it's bound to become a family favourite. You get to choose the look you want from our different coverings and our craftsmen will fashion your perfect recliner. All seams are carefully tailored for appearance and durability and for the finishing touch this recliner comes standard with metal nail head trim.

## **FEATURES + CUSTOMIZATIONS**

- · Features a power, full-reclining mechanism
- · Battery pack available at an additional cost
- · Standard with metal nail head trim (as shown)
- · Custom sizing is not available for this model
- T