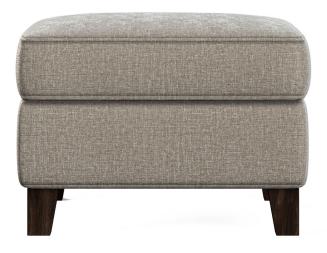

## 23003-30 CHELSEA OTTOMAN

The Chelsea Ottoman exudes fresh sophistication, bringing a refined touch to any living space. Thoughtfully designed to pair seamlessly with the Chelsea Sectional, its perfectly tailored dimensions ensure a cohesive and stylish look.

With a petite frame ideal for condos, apartments, and smaller homes, this ottoman offers both elegance and practicality. Exquisite welt detailing and clean lines enhance its timeless appeal, making it a standout piece.