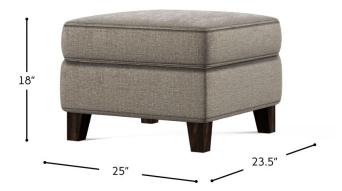

## 23003-30 CHELSEA OTTOMAN

The Chelsea Ottoman exudes fresh sophistication, bringing a refined touch to any living space. Thoughtfully designed to pair seamlessly with the Chelsea Sectional, its perfectly tailored dimensions ensure a cohesive and stylish look.

With a petite frame ideal for condos, apartments, and smaller homes, this ottoman offers both elegance and practicality. Exquisite welt detailing and clean lines enhance its timeless appeal, making it a standout piece.