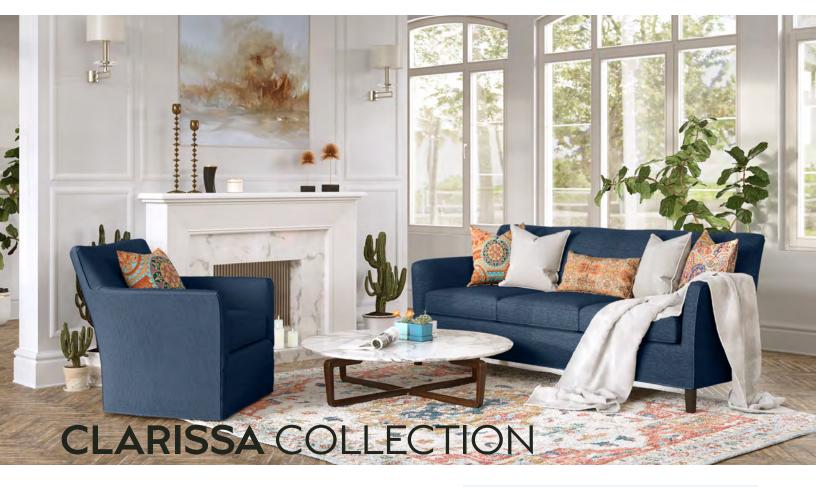

One of our all-time bestsellers, Clarissa is a collection that boasts versatility, warmth, and quality comfort. Sit pretty on the elegant sofa, featuring a scalloped back and gently flared arms, or relax in the swivel glider that hugs in just the right places. Clarissa is a beautiful choice for both refined and relaxed spaces – her subtle lines, sweet features, and stylish comfort will take your designs to new heights.