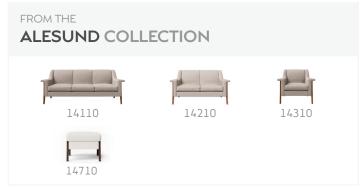

This stunning collection is an artistic tribute to mid-century modern design. A fluid body stands on tapered legs made of solid wood, and invites you to relax into the slight recline of its form. Available in a chair, loveseat, or sofa, each piece of this collection can hold its own or work with the others to create a beautiful and eclectic space in your home.

| MODEL NUMBER | DESCRIPTION | OVERALL |       |       | SEAT   |       | ARM    |
|--------------|-------------|---------|-------|-------|--------|-------|--------|
|              |             | HEIGHT  | WIDTH | DEPTH | HEIGHT | DEPTH | HEIGHT |
| 14110        | Sofa        | 35"     | 82"   | 33"   | 19"    | 21"   | 25"    |
| 14210        | Loveseat    | 35"     | 59"   | 33"   | 19"    | 21"   | 25"    |
| 14310        | Chair       | 35"     | 36"   | 33"   | 19"    | 21"   | 25"    |
| 14710        | Ottoman     | 18"     | 23"   | 20"   |        |       |        |