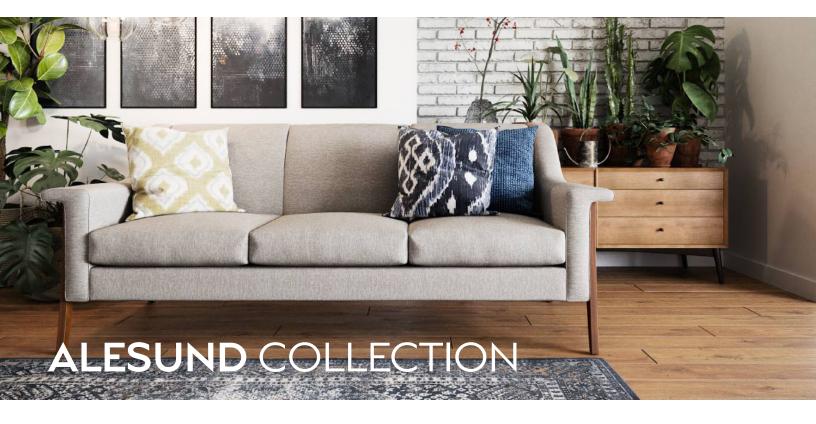

This stunning collection is an artistic tribute to mid-century modern design. A fluid body stands on tapered legs made of solid wood, and invites you to relax into the slight recline of its form. Available in a chair, loveseat, or sofa, each piece of this collection can hold its own or work with the others to create a beautiful and eclectic space in your home.